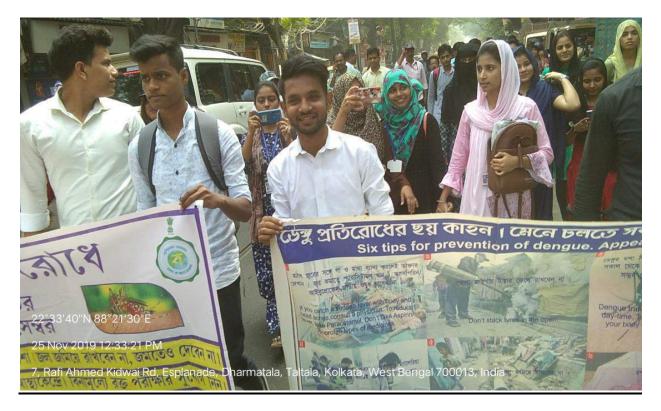

- 1. **LARVICIDES SPRAYING BY KMC** NOMINATED SKILLED TECHNICIAN IN AN INTERVAL OF EVERY SEVEN DAYS ON EVERY TUESDAY [INSIDE & OUTSIDE MAULANA AZAD COLLEGE & BAKER GOVT HOSTEL PREMISES].
- 2. **DENGUE & OTHER VECTOR-BORNE DISEASES SURVEY** BY THE TRAINED STUDENTS OF KANYASREE UNIT AS AN OUTREACH PROGRAMME IN REMOTE MUNICIPAL AREAS OF KOLKATA, KONNAGAR, SOUTH DUMDUM, BARRACKPORE AND BONGAON.
- 3. **REGULAR GARBAGE CLEANING** BY THE COLLEGE CLEANING STAFF IN AND AROUND MAULANA AZAD COLLEGE CAMPUS & BAKER GOVT. HOSTEL.
- 4. DISPLAYING BANNERS IN THE CAMPUS OF BOTH COLLEGE & HOSTEL FOR CREATING AWARNESS
- 5. REGULAR INVESTIGATION ON **PREVENTION OF DENGUE & OTHER VECTOR-BORNE DISEASES** BY "PREVENTION OF DENGUE AND OTHER VECTOR-BORNE DISEASES SUBCOMMITTEE".
- 6. A BIG RALLY AND AWARNESS CAMPAIGNING ON "DENGUE AWARNESS DRIVE AND MASS CLEANING PROGRAMME" IN AND AROUND KOLATA MUNICIPAL CORPORATION WARD NO. 52 & 53.

# **REPORT ON SEPTEMBER, 2019**

<u>03/09/2019</u>: KMC Health Deptt. nominated trained technicians sprayed larvicides at different places including drainages, inside and outside College Premise as well as Baker Govt Hostel from 9.00AM -10.00 AM. (Plate-1).