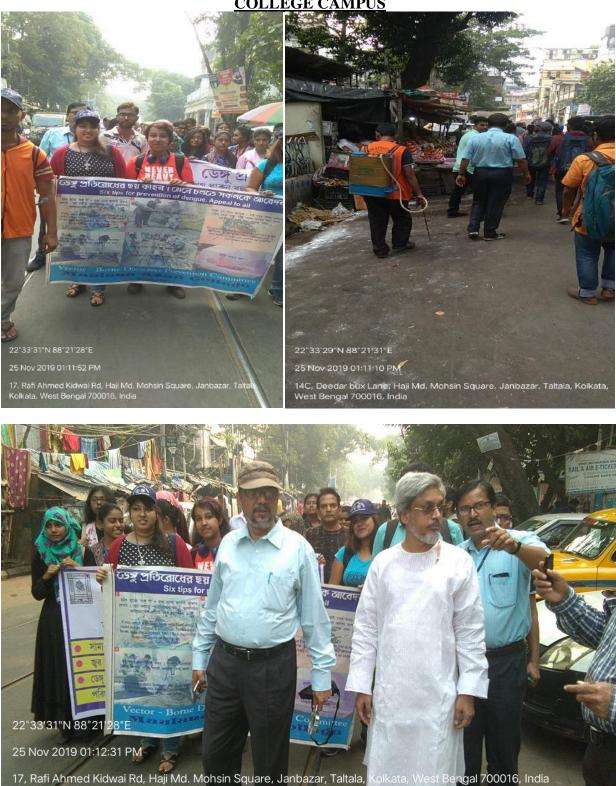

# MAULANA AZAD COLLEGE 8, RAFI AHMED KIDWAI ROAD KOLKATA-700013

Six members team on "*Prevention of Dengue and Other Vector-borne diseases Subcommittee*" led by Dr. Dipak Kumar Som, Associate Professor, Division of Entomology, PG Department of Zoology and Dr. S. Panda, Associate Professor in the Department of Botany, NSS Unit led by Dr. Dabir Ahmed, Associate Professor, PG Department of Urdu and Kanyasree Unit led by Smt. Pritha Chakraborty, Assistant Professor, PG Department of English and Health Department of Kolkata Municipal Corporation (KMC) are actively involved to create an awareness among students, Faculties and associated staffs of Maulana Azad College, Kolkata and local people in and around Kolkata Municipal Ward No. 52. Since 1<sup>st</sup> September 2019 till 25<sup>th</sup> November 2019, following works were carried out inside and outside Maulana Azad College and Baker Govt. Hostel Premises including Kolkata Municipal Corporation Ward No. 52 & 53:-

- 1. **LARVICIDES SPRAYING BY KMC** NOMINATED SKILLED TECHNICIAN IN AN INTERVAL OF EVERY SEVEN DAYS ON EVERY TUESDAY [INSIDE & OUTSIDE MAULANA AZAD COLLEGE & BAKER GOVT HOSTEL PREMISES].
- 2. **DENGUE & OTHER VECTOR-BORNE DISEASES SURVEY** BY THE TRAINED STUDENTS OF KANYASREE UNIT AS AN OUTREACH PROGRAMME IN REMOTE MUNICIPAL AREAS OF KOLKATA, KONNAGAR, SOUTH DUMDUM, BARRACKPORE AND BONGAON.
- 3. **REGULAR GARBAGE CLEANING** BY THE COLLEGE CLEANING STAFF IN AND AROUND MAULANA AZAD COLLEGE CAMPUS & BAKER GOVT. HOSTEL.
- 4. DISPLAYING BANNERS IN THE CAMPUS OF BOTH COLLEGE & HOSTEL FOR CREATING AWARNESS
- 5. REGULAR INVESTIGATION ON **PREVENTION OF DENGUE & OTHER VECTOR-BORNE DISEASES** BY "PREVENTION OF DENGUE AND OTHER VECTOR-BORNE DISEASES SUBCOMMITTEE".
- 6. A BIG RALLY AND AWARNESS CAMPAIGNING ON "DENGUE AWARNESS DRIVE AND MASS CLEANING PROGRAMME" IN AND AROUND KOLATA MUNICIPAL CORPORATION WARD NO. 52 & 53.