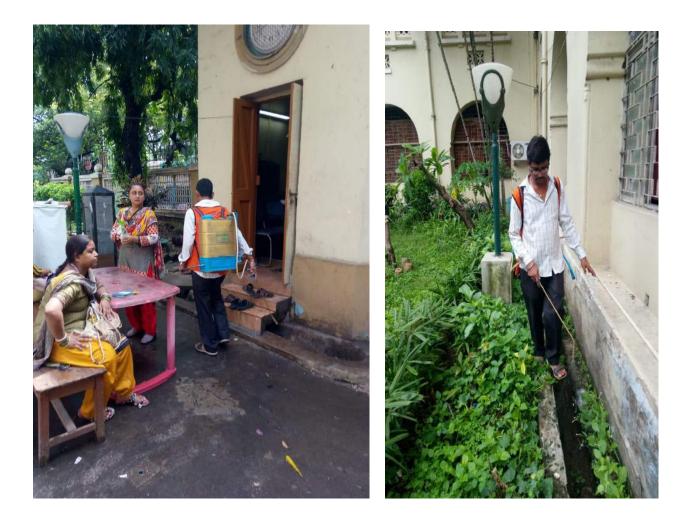

- 1. **LARVICIDES SPRAYING BY KMC** NOMINATED SKILLED TECHNICIAN IN AN INTERVAL OF EVERY SEVEN DAYS ON EVERY TUESDAY [INSIDE & OUTSIDE MAULANA AZAD COLLEGE & BAKER GOVT HOSTEL PREMISES].
- 2. **DENGUE & OTHER VECTOR-BORNE DISEASES SURVEY** BY THE TRAINED STUDENTS OF KANYASREE UNIT AS AN OUTREACH PROGRAMME IN REMOTE MUNICIPAL AREAS OF KOLKATA, KONNAGAR, SOUTH DUMDUM, BARRACKPORE AND BONGAON.
- 3. **REGULAR GARBAGE CLEANING** BY THE COLLEGE CLEANING STAFF IN AND AROUND MAULANA AZAD COLLEGE CAMPUS & BAKER GOVT. HOSTEL.
- 4. DISPLAYING BANNERS IN THE CAMPUS OF BOTH COLLEGE & HOSTEL FOR CREATING AWARNESS
- 5. REGULAR INVESTIGATION ON **PREVENTION OF DENGUE & OTHER VECTOR-BORNE DISEASES** BY "PREVENTION OF DENGUE AND OTHER VECTOR-BORNE DISEASES SUBCOMMITTEE".
- 6. A BIG RALLY AND AWARNESS CAMPAIGNING ON "DENGUE AWARNESS DRIVE AND MASS CLEANING PROGRAMME" IN AND AROUND KOLATA MUNICIPAL CORPORATION WARD NO. 52 & 53.

# **REPORT ON SEPTEMBER, 2019**

<u>03/09/2019</u>: KMC Health Deptt. nominated trained technicians sprayed larvicides at different places including drainages, inside and outside College Premise as well as Baker Govt Hostel from 9.00AM -10.00 AM. (Plate-1).