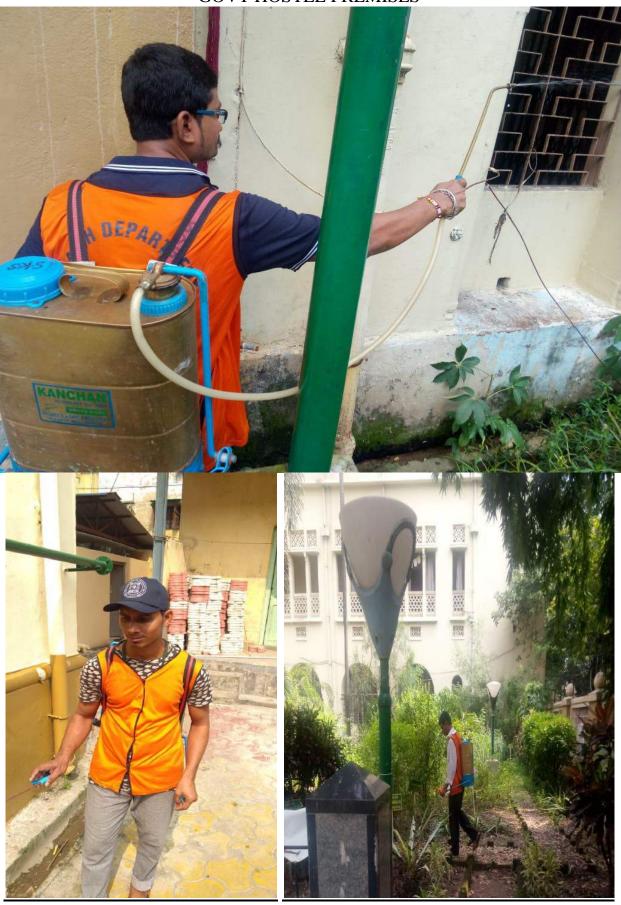

# **REPORT ON SEPTEMBER, 2019**

<u>03/09/2019</u>: KMC Health Deptt. nominated trained technicians sprayed larvicides at different places including drainages, inside and outside College Premise as well as Baker Govt Hostel from 9.00AM -10.00 AM. (Plate-1).

#### SPRAYING LARVICIDES BY KMC TECHNICIAN INSIDE & OUTSIDE MAULANA AZAD COLLEGE PREMISE & BAKER GOVT HOSTEL

[on 03/09/2019 from 9.00 am to 10.0 am]

Inside Medicnal Plant garden

Inside Baker Govt Hostel

Plate 1