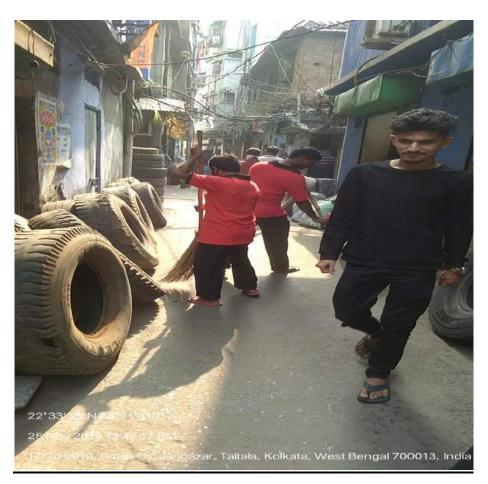

- 1. **LARVICIDES SPRAYING BY KMC** NOMINATED SKILLED TECHNICIAN IN AN INTERVAL OF EVERY SEVEN DAYS ON EVERY TUESDAY [INSIDE & OUTSIDE MAULANA AZAD COLLEGE & BAKER GOVT HOSTEL PREMISES].
- 2. **DENGUE & OTHER VECTOR-BORNE DISEASES SURVEY** BY THE TRAINED STUDENTS OF KANYASREE UNIT AS AN OUTREACH PROGRAMME IN REMOTE MUNICIPAL AREAS OF KOLKATA, KONNAGAR, SOUTH DUMDUM, BARRACKPORE AND BONGAON.
- 3. **REGULAR GARBAGE CLEANING** BY THE COLLEGE CLEANING STAFF IN AND AROUND MAULANA AZAD COLLEGE CAMPUS & BAKER GOVT. HOSTEL.
- 4. DISPLAYING BANNERS IN THE CAMPUS OF BOTH COLLEGE & HOSTEL FOR CREATING AWARNESS
- 5. REGULAR INVESTIGATION ON **PREVENTION OF DENGUE & OTHER VECTOR-BORNE DISEASES** BY "PREVENTION OF DENGUE AND OTHER VECTOR-BORNE DISEASES SUBCOMMITTEE".
- 6. A BIG RALLY AND AWARNESS CAMPAIGNING ON "DENGUE AWARNESS DRIVE AND MASS CLEANING PROGRAMME" IN AND AROUND KOLATA MUNICIPAL CORPORATION WARD NO. 52 & 53.