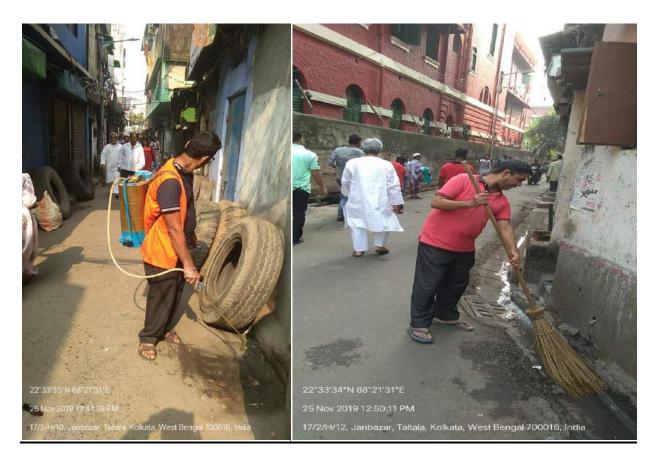

- 1. **LARVICIDES SPRAYING BY KMC** NOMINATED SKILLED TECHNICIAN IN AN INTERVAL OF EVERY SEVEN DAYS ON EVERY TUESDAY [INSIDE & OUTSIDE MAULANA AZAD COLLEGE & BAKER GOVT HOSTEL PREMISES].
- 2. **DENGUE & OTHER VECTOR-BORNE DISEASES SURVEY** BY THE TRAINED STUDENTS OF KANYASREE UNIT AS AN OUTREACH PROGRAMME IN REMOTE MUNICIPAL AREAS OF KOLKATA, KONNAGAR, SOUTH DUMDUM, BARRACKPORE AND BONGAON.
- 3. **REGULAR GARBAGE CLEANING** BY THE COLLEGE CLEANING STAFF IN AND AROUND MAULANA AZAD COLLEGE CAMPUS & BAKER GOVT. HOSTEL.
- 4. DISPLAYING BANNERS IN THE CAMPUS OF BOTH COLLEGE & HOSTEL FOR CREATING AWARNESS
- 5. REGULAR INVESTIGATION ON **PREVENTION OF DENGUE & OTHER VECTOR-BORNE DISEASES** BY "PREVENTION OF DENGUE AND OTHER VECTOR-BORNE DISEASES SUBCOMMITTEE".
- 6. A BIG RALLY AND AWARNESS CAMPAIGNING ON "DENGUE AWARNESS DRIVE AND MASS CLEANING PROGRAMME" IN AND AROUND KOLATA MUNICIPAL CORPORATION WARD NO. 52 & 53.