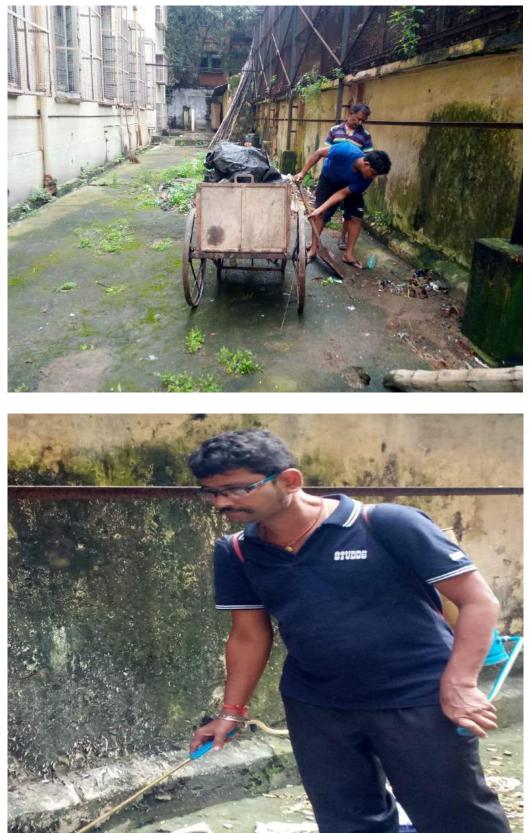

- 1. **LARVICIDES SPRAYING BY KMC** NOMINATED SKILLED TECHNICIAN IN AN INTERVAL OF EVERY SEVEN DAYS ON EVERY TUESDAY [INSIDE & OUTSIDE MAULANA AZAD COLLEGE & BAKER GOVT HOSTEL PREMISES].
- 2. **DENGUE & OTHER VECTOR-BORNE DISEASES SURVEY** BY THE TRAINED STUDENTS OF KANYASREE UNIT AS AN OUTREACH PROGRAMME IN REMOTE MUNICIPAL AREAS OF KOLKATA, KONNAGAR, SOUTH DUMDUM, BARRACKPORE AND BONGAON.
- 3. **REGULAR GARBAGE CLEANING** BY THE COLLEGE CLEANING STAFF IN AND AROUND MAULANA AZAD COLLEGE CAMPUS & BAKER GOVT. HOSTEL.
- 4. DISPLAYING BANNERS IN THE CAMPUS OF BOTH COLLEGE & HOSTEL FOR CREATING AWARNESS
- 5. REGULAR INVESTIGATION ON **PREVENTION OF DENGUE & OTHER VECTOR-BORNE DISEASES** BY "PREVENTION OF DENGUE AND OTHER VECTOR-BORNE DISEASES SUBCOMMITTEE".
- 6. A BIG RALLY AND AWARNESS CAMPAIGNING ON "DENGUE AWARNESS DRIVE AND MASS CLEANING PROGRAMME" IN AND AROUND KOLATA MUNICIPAL CORPORATION WARD NO. 52 & 53.