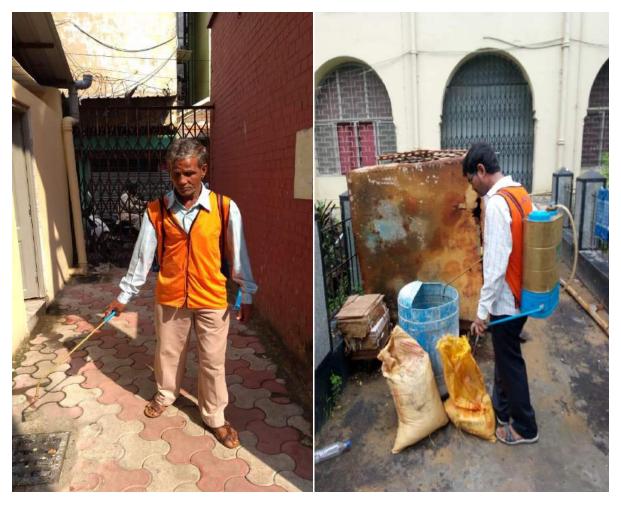

- 1. **LARVICIDES SPRAYING BY KMC** NOMINATED SKILLED TECHNICIAN IN AN INTERVAL OF EVERY SEVEN DAYS ON EVERY TUESDAY [INSIDE & OUTSIDE MAULANA AZAD COLLEGE & BAKER GOVT HOSTEL PREMISES].
- 2. **DENGUE & OTHER VECTOR-BORNE DISEASES SURVEY** BY THE TRAINED STUDENTS OF KANYASREE UNIT AS AN OUTREACH PROGRAMME IN REMOTE MUNICIPAL AREAS OF KOLKATA, KONNAGAR, SOUTH DUMDUM, BARRACKPORE AND BONGAON.
- 3. **REGULAR GARBAGE CLEANING** BY THE COLLEGE CLEANING STAFF IN AND AROUND MAULANA AZAD COLLEGE CAMPUS & BAKER GOVT. HOSTEL.
- 4. DISPLAYING BANNERS IN THE CAMPUS OF BOTH COLLEGE & HOSTEL FOR CREATING AWARNESS
- 5. REGULAR INVESTIGATION ON **PREVENTION OF DENGUE & OTHER VECTOR-BORNE DISEASES** BY "PREVENTION OF DENGUE AND OTHER VECTOR-BORNE DISEASES SUBCOMMITTEE".
- 6. A BIG RALLY AND AWARNESS CAMPAIGNING ON "DENGUE AWARNESS DRIVE AND MASS CLEANING PROGRAMME" IN AND AROUND KOLATA MUNICIPAL CORPORATION WARD NO. 52 & 53.