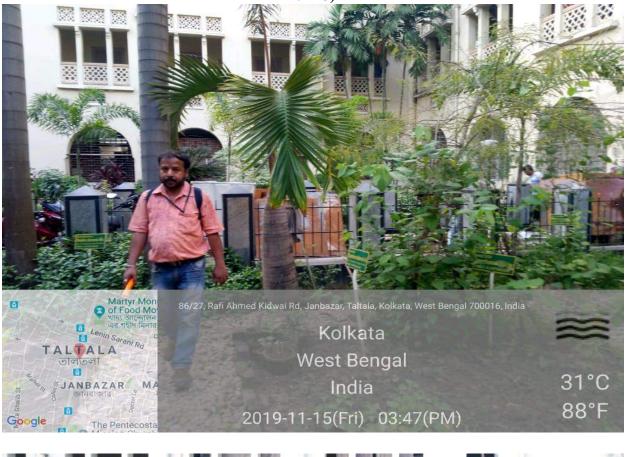

# **REPORT ON SEPTEMBER, 2019**

<u>03/09/2019</u>: KMC Health Deptt. nominated trained technicians sprayed larvicides at different places including drainages, inside and outside College Premise as well as Baker Govt Hostel from 9.00AM -10.00 AM. (Plate-1).

#### SPRAYING LARVICIDES BY KMC TECHNICIAN INSIDE & OUTSIDE MAULANA AZAD COLLEGE PREMISE & BAKER GOVT HOSTEL

[on 03/09/2019 from 9.00 am to 10.0 am]

Inside Medicnal Plant garden

Inside Baker Govt Hostel

Plate 1