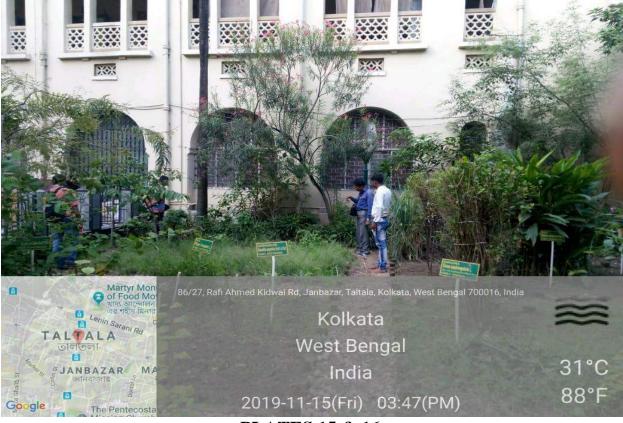

# **REPORT ON SEPTEMBER, 2019**

<u>03/09/2019</u>: KMC Health Deptt. nominated trained technicians sprayed larvicides at different places including drainages, inside and outside College Premise as well as Baker Govt Hostel from 9.00AM -10.00 AM. (Plate-1).

#### SPRAYING LARVICIDES BY KMC TECHNICIAN INSIDE & OUTSIDE MAULANA AZAD COLLEGE PREMISE & BAKER GOVT HOSTEL

[on 03/09/2019 from 9.00 am to 10.0 am]

Inside Medicnal Plant garden

Inside Baker Govt Hostel

Plate 1