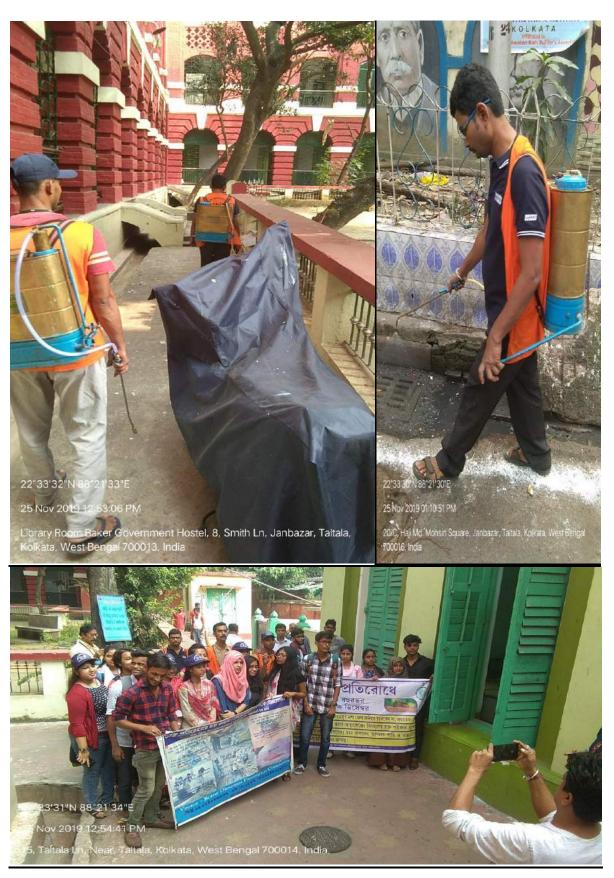

- 1. **LARVICIDES SPRAYING BY KMC** NOMINATED SKILLED TECHNICIAN IN AN INTERVAL OF EVERY SEVEN DAYS ON EVERY TUESDAY [INSIDE & OUTSIDE MAULANA AZAD COLLEGE & BAKER GOVT HOSTEL PREMISES].
- 2. **DENGUE & OTHER VECTOR-BORNE DISEASES SURVEY** BY THE TRAINED STUDENTS OF KANYASREE UNIT AS AN OUTREACH PROGRAMME IN REMOTE MUNICIPAL AREAS OF KOLKATA, KONNAGAR, SOUTH DUMDUM, BARRACKPORE AND BONGAON.
- 3. **REGULAR GARBAGE CLEANING** BY THE COLLEGE CLEANING STAFF IN AND AROUND MAULANA AZAD COLLEGE CAMPUS & BAKER GOVT. HOSTEL.
- 4. DISPLAYING BANNERS IN THE CAMPUS OF BOTH COLLEGE & HOSTEL FOR CREATING AWARNESS
- 5. REGULAR INVESTIGATION ON **PREVENTION OF DENGUE & OTHER VECTOR-BORNE DISEASES** BY "PREVENTION OF DENGUE AND OTHER VECTOR-BORNE DISEASES SUBCOMMITTEE".
- 6. A BIG RALLY AND AWARNESS CAMPAIGNING ON "DENGUE AWARNESS DRIVE AND MASS CLEANING PROGRAMME" IN AND AROUND KOLATA MUNICIPAL CORPORATION WARD NO. 52 & 53.

#### SPRAYING LARVICIDES BY KMC TECHNICIAN INSIDE & OUTSIDE MAULANA AZAD COLLEGE PREMISE & BAKER GOVT HOSTEL

[on 03/09/2019 from 9.00 am to 10.0 am]

Inside Medicnal Plant garden

Inside Baker Govt Hostel

Plate 1