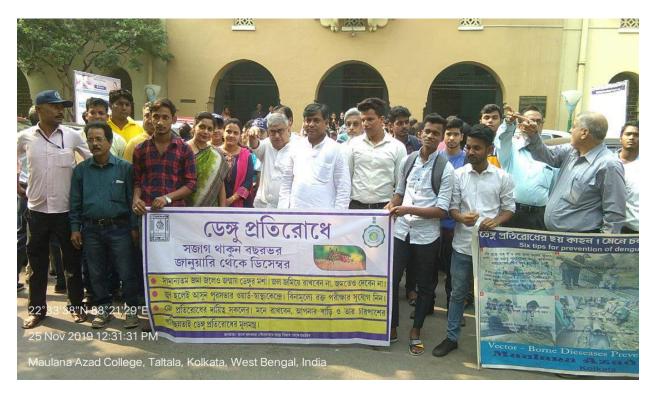

- 1. **LARVICIDES SPRAYING BY KMC** NOMINATED SKILLED TECHNICIAN IN AN INTERVAL OF EVERY SEVEN DAYS ON EVERY TUESDAY [INSIDE & OUTSIDE MAULANA AZAD COLLEGE & BAKER GOVT HOSTEL PREMISES].
- 2. **DENGUE & OTHER VECTOR-BORNE DISEASES SURVEY** BY THE TRAINED STUDENTS OF KANYASREE UNIT AS AN OUTREACH PROGRAMME IN REMOTE MUNICIPAL AREAS OF KOLKATA, KONNAGAR, SOUTH DUMDUM, BARRACKPORE AND BONGAON.
- 3. **REGULAR GARBAGE CLEANING** BY THE COLLEGE CLEANING STAFF IN AND AROUND MAULANA AZAD COLLEGE CAMPUS & BAKER GOVT. HOSTEL.
- 4. DISPLAYING BANNERS IN THE CAMPUS OF BOTH COLLEGE & HOSTEL FOR CREATING AWARNESS
- 5. REGULAR INVESTIGATION ON **PREVENTION OF DENGUE & OTHER VECTOR-BORNE DISEASES** BY "PREVENTION OF DENGUE AND OTHER VECTOR-BORNE DISEASES SUBCOMMITTEE".
- 6. A BIG RALLY AND AWARNESS CAMPAIGNING ON "DENGUE AWARNESS DRIVE AND MASS CLEANING PROGRAMME" IN AND AROUND KOLATA MUNICIPAL CORPORATION WARD NO. 52 & 53.