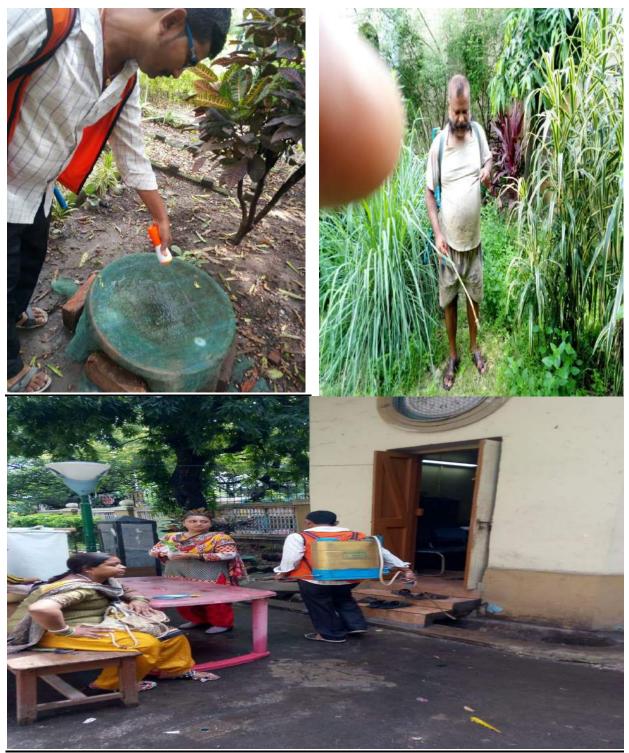

# **REPORT ON SEPTEMBER, 2019**

<u>03/09/2019</u>: KMC Health Deptt. nominated trained technicians sprayed larvicides at different places including drainages, inside and outside College Premise as well as Baker Govt Hostel from 9.00AM -10.00 AM. (Plate-1).

#### SPRAYING LARVICIDES BY KMC TECHNICIAN INSIDE & OUTSIDE MAULANA AZAD COLLEGE PREMISE & BAKER GOVT HOSTEL

[on 03/09/2019 from 9.00 am to 10.0 am]

Inside Medicnal Plant garden

Inside Baker Govt Hostel

Plate 1