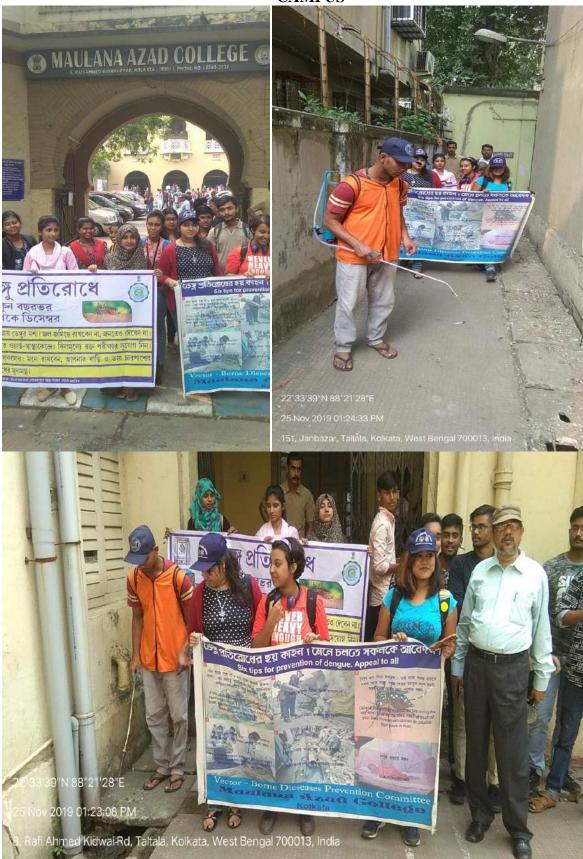

# MAULANA AZAD COLLEGE 8, RAFI AHMED KIDWAI ROAD KOLKATA-700013

Six members team on "*Prevention of Dengue and Other Vector-borne diseases Subcommittee*" led by Dr. Dipak Kumar Som, Associate Professor, Division of Entomology, PG Department of Zoology and Dr. S. Panda, Associate Professor in the Department of Botany, NSS Unit led by Dr. Dabir Ahmed, Associate Professor, PG Department of Urdu and Kanyasree Unit led by Smt. Pritha Chakraborty, Assistant Professor, PG Department of English and Health Department of Kolkata Municipal Corporation (KMC) are actively involved to create an awareness among students, Faculties and associated staffs of Maulana Azad College, Kolkata and local people in and around Kolkata Municipal Ward No. 52. Since 1<sup>st</sup> September 2019 till 25<sup>th</sup> November 2019, following works were carried out inside and outside Maulana Azad College and Baker Govt. Hostel Premises including Kolkata Municipal Corporation Ward No. 52 & 53:-

- 1. **LARVICIDES SPRAYING BY KMC** NOMINATED SKILLED TECHNICIAN IN AN INTERVAL OF EVERY SEVEN DAYS ON EVERY TUESDAY [INSIDE & OUTSIDE MAULANA AZAD COLLEGE & BAKER GOVT HOSTEL PREMISES].
- 2. **DENGUE & OTHER VECTOR-BORNE DISEASES SURVEY** BY THE TRAINED STUDENTS OF KANYASREE UNIT AS AN OUTREACH PROGRAMME IN REMOTE MUNICIPAL AREAS OF KOLKATA, KONNAGAR, SOUTH DUMDUM, BARRACKPORE AND BONGAON.
- 3. **REGULAR GARBAGE CLEANING** BY THE COLLEGE CLEANING STAFF IN AND AROUND MAULANA AZAD COLLEGE CAMPUS & BAKER GOVT. HOSTEL.
- 4. DISPLAYING BANNERS IN THE CAMPUS OF BOTH COLLEGE & HOSTEL FOR CREATING AWARNESS
- 5. REGULAR INVESTIGATION ON **PREVENTION OF DENGUE & OTHER VECTOR-BORNE DISEASES** BY "PREVENTION OF DENGUE AND OTHER VECTOR-BORNE DISEASES SUBCOMMITTEE".
- 6. A BIG RALLY AND AWARNESS CAMPAIGNING ON "DENGUE AWARNESS DRIVE AND MASS CLEANING PROGRAMME" IN AND AROUND KOLATA MUNICIPAL CORPORATION WARD NO. 52 & 53.