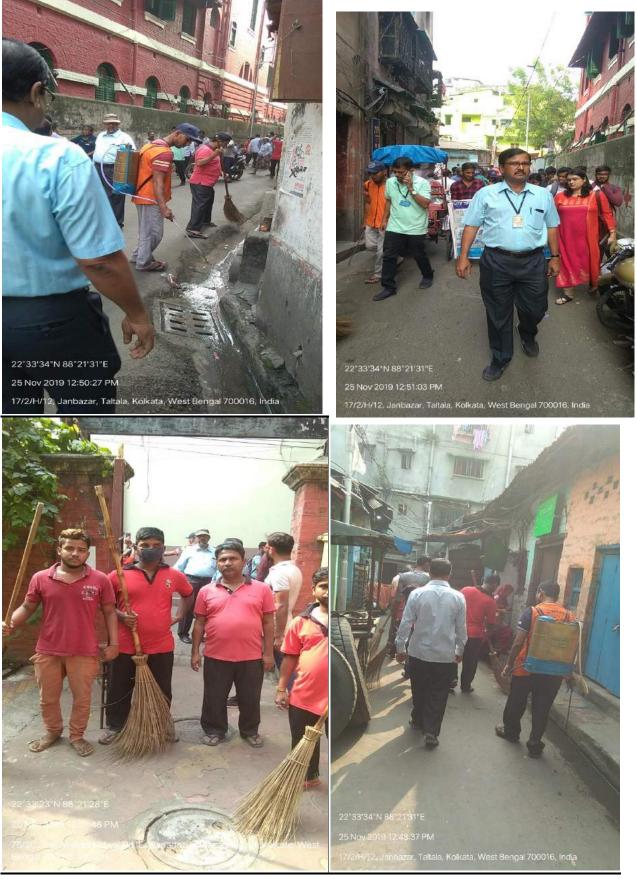

- 1. **LARVICIDES SPRAYING BY KMC** NOMINATED SKILLED TECHNICIAN IN AN INTERVAL OF EVERY SEVEN DAYS ON EVERY TUESDAY [INSIDE & OUTSIDE MAULANA AZAD COLLEGE & BAKER GOVT HOSTEL PREMISES].
- 2. **DENGUE & OTHER VECTOR-BORNE DISEASES SURVEY** BY THE TRAINED STUDENTS OF KANYASREE UNIT AS AN OUTREACH PROGRAMME IN REMOTE MUNICIPAL AREAS OF KOLKATA, KONNAGAR, SOUTH DUMDUM, BARRACKPORE AND BONGAON.
- 3. **REGULAR GARBAGE CLEANING** BY THE COLLEGE CLEANING STAFF IN AND AROUND MAULANA AZAD COLLEGE CAMPUS & BAKER GOVT. HOSTEL.
- 4. DISPLAYING BANNERS IN THE CAMPUS OF BOTH COLLEGE & HOSTEL FOR CREATING AWARNESS
- 5. REGULAR INVESTIGATION ON **PREVENTION OF DENGUE & OTHER VECTOR-BORNE DISEASES** BY "PREVENTION OF DENGUE AND OTHER VECTOR-BORNE DISEASES SUBCOMMITTEE".
- 6. A BIG RALLY AND AWARNESS CAMPAIGNING ON "DENGUE AWARNESS DRIVE AND MASS CLEANING PROGRAMME" IN AND AROUND KOLATA MUNICIPAL CORPORATION WARD NO. 52 & 53.

# **REPORT ON SEPTEMBER, 2019**

<u>03/09/2019</u>: KMC Health Deptt. nominated trained technicians sprayed larvicides at different places including drainages, inside and outside College Premise as well as Baker Govt Hostel from 9.00AM -10.00 AM. (Plate-1).