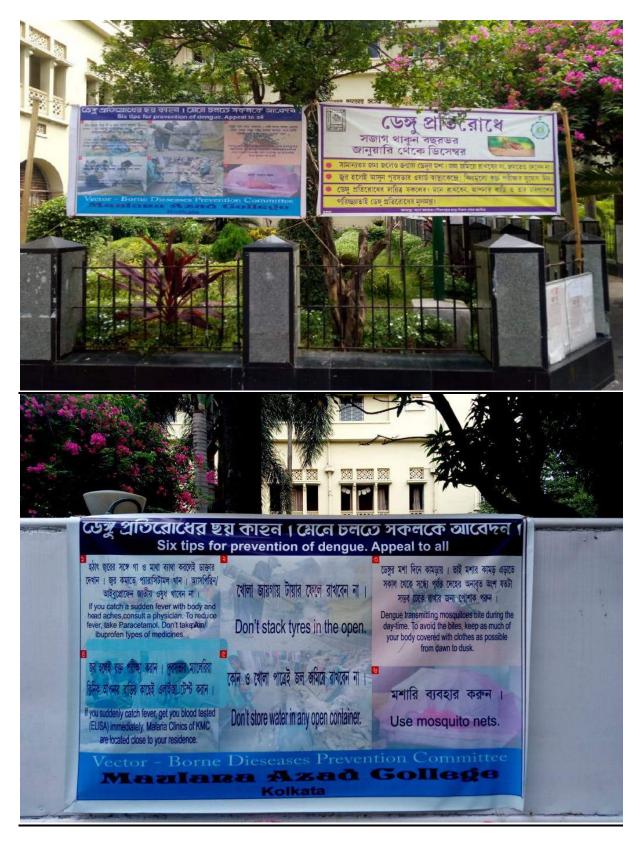

# **REPORT ON SEPTEMBER, 2019**

<u>03/09/2019</u>: KMC Health Deptt. nominated trained technicians sprayed larvicides at different places including drainages, inside and outside College Premise as well as Baker Govt Hostel from 9.00AM -10.00 AM. (Plate-1).

#### SPRAYING LARVICIDES BY KMC TECHNICIAN INSIDE & OUTSIDE MAULANA AZAD COLLEGE PREMISE & BAKER GOVT HOSTEL

[on 03/09/2019 from 9.00 am to 10.0 am]

Inside Medicnal Plant garden

Inside Baker Govt Hostel

Plate 1