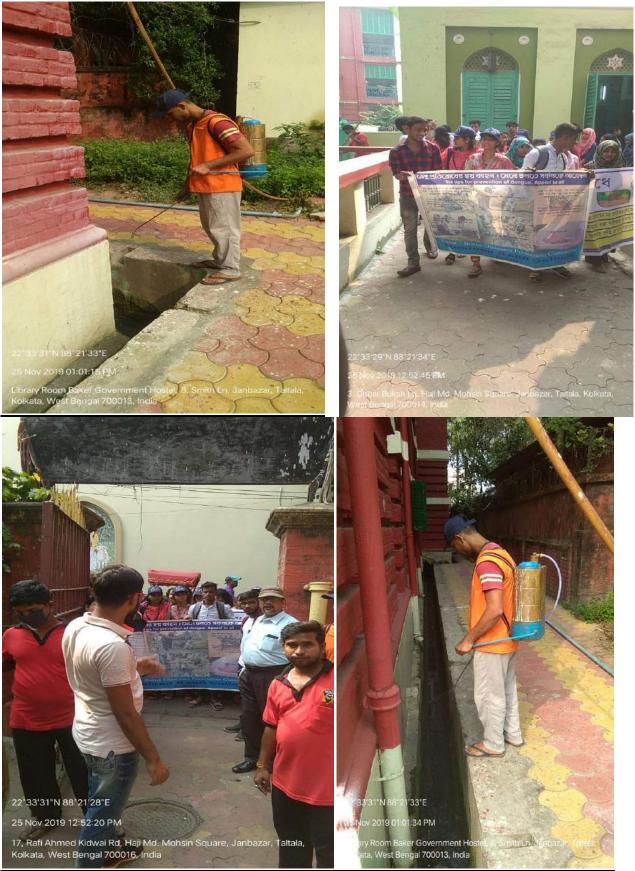

- 1. **LARVICIDES SPRAYING BY KMC** NOMINATED SKILLED TECHNICIAN IN AN INTERVAL OF EVERY SEVEN DAYS ON EVERY TUESDAY [INSIDE & OUTSIDE MAULANA AZAD COLLEGE & BAKER GOVT HOSTEL PREMISES].
- 2. **DENGUE & OTHER VECTOR-BORNE DISEASES SURVEY** BY THE TRAINED STUDENTS OF KANYASREE UNIT AS AN OUTREACH PROGRAMME IN REMOTE MUNICIPAL AREAS OF KOLKATA, KONNAGAR, SOUTH DUMDUM, BARRACKPORE AND BONGAON.
- 3. **REGULAR GARBAGE CLEANING** BY THE COLLEGE CLEANING STAFF IN AND AROUND MAULANA AZAD COLLEGE CAMPUS & BAKER GOVT. HOSTEL.
- 4. DISPLAYING BANNERS IN THE CAMPUS OF BOTH COLLEGE & HOSTEL FOR CREATING AWARNESS
- 5. REGULAR INVESTIGATION ON **PREVENTION OF DENGUE & OTHER VECTOR-BORNE DISEASES** BY "PREVENTION OF DENGUE AND OTHER VECTOR-BORNE DISEASES SUBCOMMITTEE".
- 6. A BIG RALLY AND AWARNESS CAMPAIGNING ON "DENGUE AWARNESS DRIVE AND MASS CLEANING PROGRAMME" IN AND AROUND KOLATA MUNICIPAL CORPORATION WARD NO. 52 & 53.

#### SPRAYING LARVICIDES BY KMC TECHNICIAN INSIDE & OUTSIDE MAULANA AZAD COLLEGE PREMISE & BAKER GOVT HOSTEL

[on 03/09/2019 from 9.00 am to 10.0 am]

Inside Medicnal Plant garden

Inside Baker Govt Hostel

Plate 1