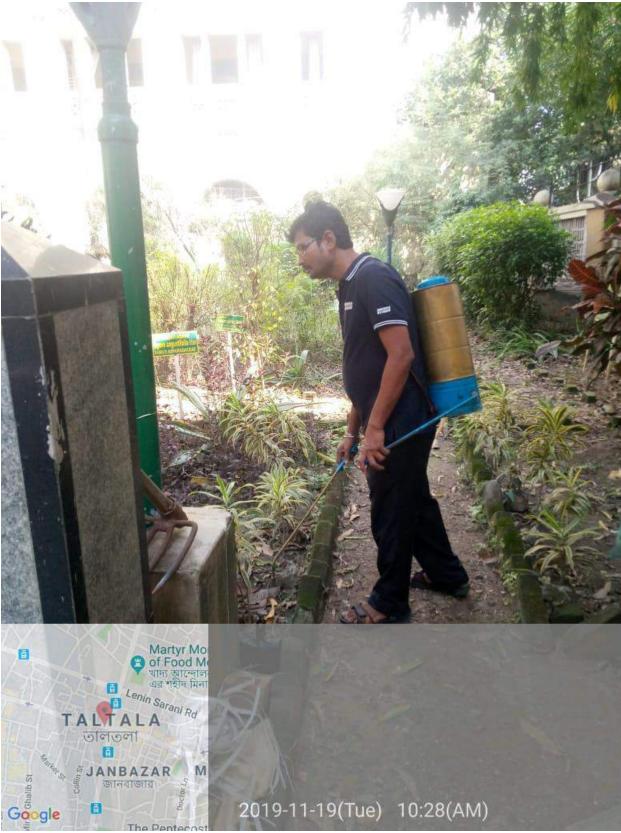

- 1. **LARVICIDES SPRAYING BY KMC** NOMINATED SKILLED TECHNICIAN IN AN INTERVAL OF EVERY SEVEN DAYS ON EVERY TUESDAY [INSIDE & OUTSIDE MAULANA AZAD COLLEGE & BAKER GOVT HOSTEL PREMISES].
- 2. **DENGUE & OTHER VECTOR-BORNE DISEASES SURVEY** BY THE TRAINED STUDENTS OF KANYASREE UNIT AS AN OUTREACH PROGRAMME IN REMOTE MUNICIPAL AREAS OF KOLKATA, KONNAGAR, SOUTH DUMDUM, BARRACKPORE AND BONGAON.
- 3. **REGULAR GARBAGE CLEANING** BY THE COLLEGE CLEANING STAFF IN AND AROUND MAULANA AZAD COLLEGE CAMPUS & BAKER GOVT. HOSTEL.
- 4. DISPLAYING BANNERS IN THE CAMPUS OF BOTH COLLEGE & HOSTEL FOR CREATING AWARNESS
- 5. REGULAR INVESTIGATION ON **PREVENTION OF DENGUE & OTHER VECTOR-BORNE DISEASES** BY "PREVENTION OF DENGUE AND OTHER VECTOR-BORNE DISEASES SUBCOMMITTEE".
- 6. A BIG RALLY AND AWARNESS CAMPAIGNING ON "DENGUE AWARNESS DRIVE AND MASS CLEANING PROGRAMME" IN AND AROUND KOLATA MUNICIPAL CORPORATION WARD NO. 52 & 53.